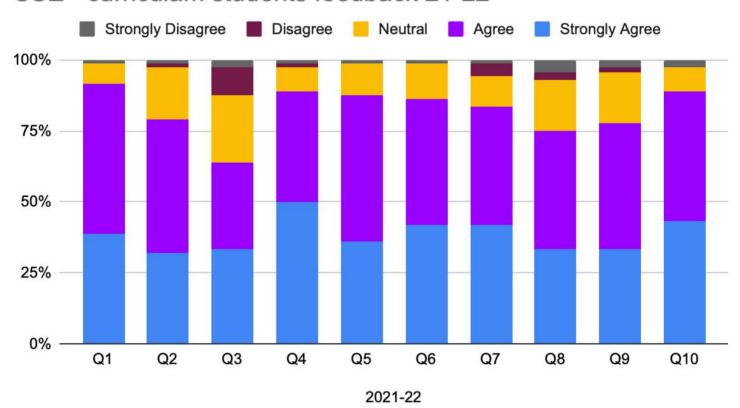

### **Question wise Analysis in Percentage**

|                      | Q1 | Q2 | Q3 | Q4 | Q5 | Q6 | Q7 | Q8 | Q9 | Q10 |
|----------------------|----|----|----|----|----|----|----|----|----|-----|
| Strongly             |    |    |    |    | 1  |    |    |    |    |     |
| Agree                | 39 | 32 | 33 | 50 | 36 | 42 | 42 | 33 | 33 | 43  |
| Agree                | 53 | 47 | 31 | 39 | 51 | 44 | 42 | 42 | 44 | 46  |
| Neutral              | 7  | 18 | 24 | 8  | 11 | 13 | 11 | 18 | 18 | 8   |
| Disagree             | 0  | 1  | 10 | 1  | 0  | 0  | 4  | 3  | 1  | 0   |
| Strongly<br>Disagree | 1  | 1  | 3  | 1  | 1  | 1  | 1  | 4  | 3  | 3   |

Department of Computer Science and Engineering Academic Year: 2021-2022

**Student Curriculum Feedback Analysis Report** 

## CSE - curriculam students feedback 21-22

Department of Electrical And Electronics Engineering
Academic Year: 2021-2022