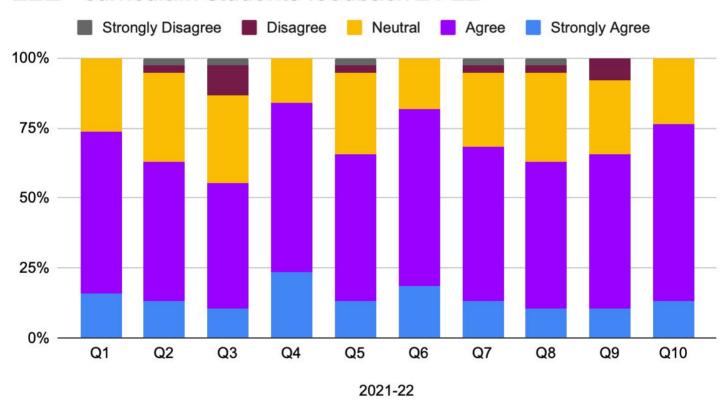

#### **Student Curriculum Feedback Analysis Report**

**Question wise Analysis in Percentage** 

|                   | Q1 | Q2 | Q3   | Q4 | Q5  | Q6 | Q7            | Q8 | Q9 | Q10 |
|-------------------|----|----|------|----|-----|----|---------------|----|----|-----|
| Strongly          |    |    | 7    |    |     |    |               |    |    |     |
| Agree             | _  |    | _    | 17 | U/2 | -  | -             | -  | -  | 17  |
| Agree             | 66 | 83 | 50   | 66 | 83  | 83 | 83            | 83 | 83 | 83  |
| Neutral           | 17 |    | - 17 | 17 | 17  | -  |               | _  | -  | -   |
| Disagree          | 17 | 17 | 33   | _  | _   | 17 | 17            | _  | 17 | -   |
| Strongly Disagree | _  |    | -    | -  | _   |    | , // <u> </u> | 1  | -  | -   |

## CE - curriculam students feedback 21-22

Department of Computer Science and Engineering Academic Year: 2021-2022