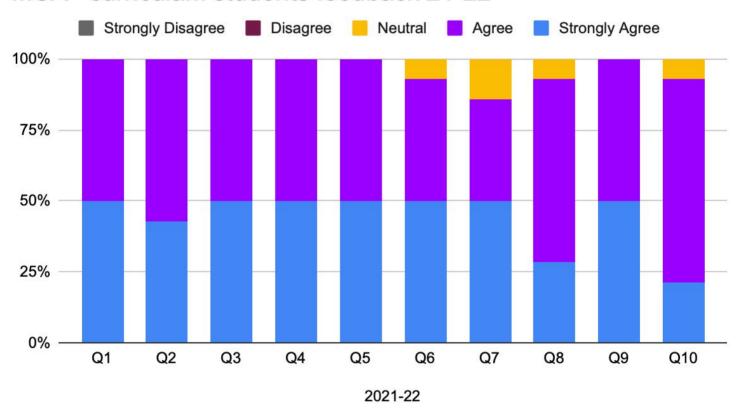

#### **Student Curriculum Feedback Analysis Report**

**Question wise Analysis in Percentage** 

|          | Q1 | Q2 | Q3 | Q4 | Q5 | Q6 | Q7 | Q8 | Q9 | Q10 |
|----------|----|----|----|----|----|----|----|----|----|-----|
| Strongly |    |    |    |    |    |    |    |    |    |     |
| Agree    | 44 | 31 | 31 | 56 | 31 | 38 | 44 | 44 | 44 | 44  |
| Agree    | 44 | 50 | 44 | 25 | 50 | 50 | 31 | 38 | 31 | 44  |
| Neutral  | 13 | 13 | 13 | 19 | 19 | 13 | 25 | 19 | 19 | 13  |
| Disagree | 0  | 6  | 13 | 0  | 0  | 0  | 0  | 0  | 6  | 0   |
| Strongly |    |    | /  |    |    |    |    |    |    |     |
| Disagree | 0  | 0  | 0  | 0  | 0  | 0  | 0  | 0  | 0  | 0   |

## EIE - curriculam students feedback 21-22

Department of Computer Application Academic Year: 2021-2022