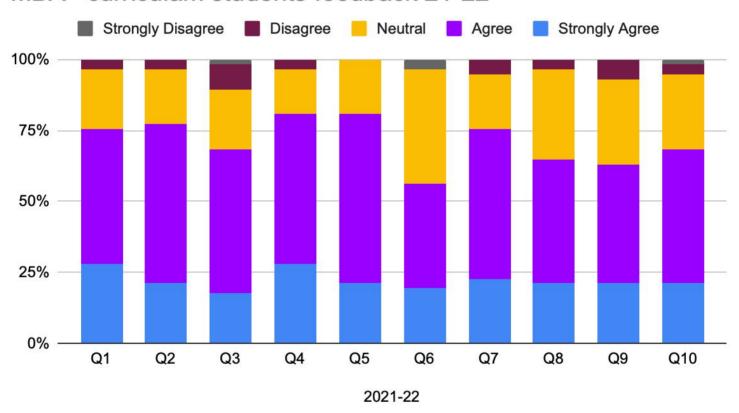

### **Question wise Analysis in Percentage**

|                      | Q1 | Q2 | Q3 | Q4 | Q5 | Q6 | Q7 | Q8 | Q9 | Q10 |
|----------------------|----|----|----|----|----|----|----|----|----|-----|
| Strongly<br>Agree    | 28 | 21 | 18 | 28 | 21 | 19 | 23 | 21 | 21 | 21  |
| Agree                | 47 | 56 | 51 | 53 | 60 | 37 | 53 | 44 | 42 | 47  |
| Neutral              | 21 | 19 | 21 | 16 | 19 | 40 | 19 | 32 | 30 | 26  |
| Disagree             | 4  | 4  | 9  | 4  | 0  | 0  | 5  | 4  | 7  | 4   |
| Strongly<br>Disagree | 0  | 0  | 2  | 0  | 0  | 4  | 0  | 0  | 0  | 2   |

Department of **Business Administration Academic Year: 2021-2022** 

Student Curriculum Feedback Analysis Report

## MBA - curriculam students feedback 21-22