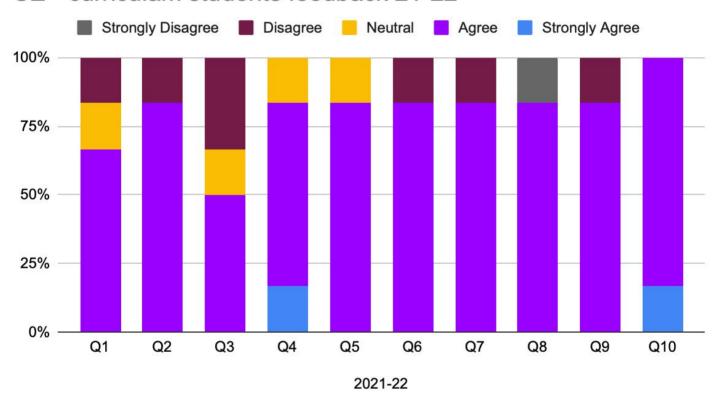

#### **Student Curriculum Feedback Analysis Report**

**Question wise Analysis in Percentage** 

|                   | Q1 | Q2 | Q3   | Q4 | Q5  | Q6 | Q7            | Q8 | Q9 | Q10 |
|-------------------|----|----|------|----|-----|----|---------------|----|----|-----|
| Strongly          |    |    | 7    |    |     |    |               |    |    |     |
| Agree             | _  |    | _    | 17 | U/2 | -  | -             | -  | -  | 17  |
| Agree             | 66 | 83 | 50   | 66 | 83  | 83 | 83            | 83 | 83 | 83  |
| Neutral           | 17 |    | - 17 | 17 | 17  | -  |               | _  | -  | -   |
| Disagree          | 17 | 17 | 33   | _  | _   | 17 | 17            | _  | 17 | -   |
| Strongly Disagree | _  |    | -    | -  | _   |    | , // <u> </u> | 1  | -  | -   |

## CE - curriculam students feedback 21-22

Department of Computer Science and Engineering Academic Year: 2021-2022