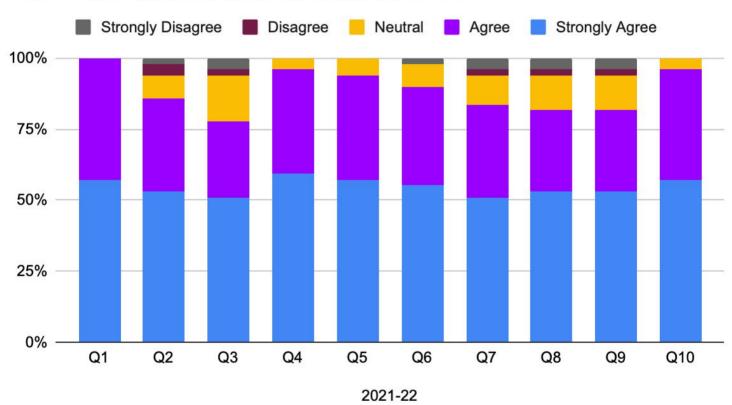

### **Question wise Analysis in Percentage**

|          | Q1 | Q2 | Q3 | Q4  | Q5    | Q6 | Q7   | Q8 | Q9 | Q10 |
|----------|----|----|----|-----|-------|----|------|----|----|-----|
| Strongly |    |    |    |     |       |    |      |    |    |     |
| Agree    | 57 | 53 | 51 | 59  | 57    | 55 | 51   | 53 | 53 | 57  |
|          |    |    |    | 111 | Milds |    | 2    |    |    |     |
| Agree    | 43 | 33 | 27 | 37  | 37    | 35 | 33   | 29 | 29 | 39  |
|          |    |    |    | 3   | AE    |    |      |    |    |     |
| Neutral  | 0  | 8  | 16 | 4   | 6     | 8  | 10   | 12 | 12 | 4   |
|          |    |    |    |     |       |    |      |    |    |     |
| Disagree | 0  | 4  | 2  | 0   | 0     | 0  | 2    | 2  | 2  | 0   |
| Strongly |    |    |    |     |       |    | // S |    |    |     |
| Disagree | 0  | 2  | 4  | 0   | 0     | 2  | 4    | 4  | 4  | 0   |