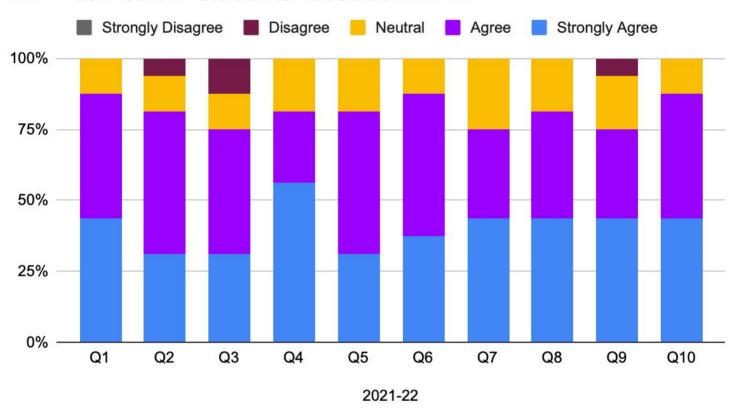

#### **Student Curriculum Feedback Analysis Report**

**Question wise Analysis in Percentage** 

|                   | Q1 | Q2 | Q3   | Q4 | Q5  | Q6 | Q7            | Q8 | Q9 | Q10 |
|-------------------|----|----|------|----|-----|----|---------------|----|----|-----|
| Strongly          |    |    | 7    |    |     |    |               |    |    |     |
| Agree             | _  |    | _    | 17 | U/2 | -  | -             | -  | -  | 17  |
| Agree             | 66 | 83 | 50   | 66 | 83  | 83 | 83            | 83 | 83 | 83  |
| Neutral           | 17 |    | - 17 | 17 | 17  | -  |               | _  | -  | -   |
| Disagree          | 17 | 17 | 33   | _  | _   | 17 | 17            | _  | 17 | -   |
| Strongly Disagree | _  |    | -    | -  | _   |    | , // <u> </u> | 1  | -  | -   |

## CE - curriculam students feedback 21-22

Department of Computer Science and Engineering Academic Year: 2021-2022