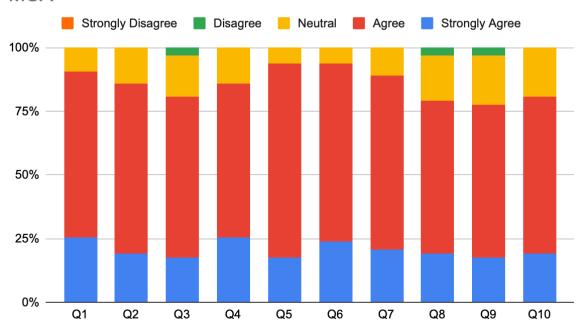

Website: www.fisat.ac.in

|                      | YOP | 2024 | Branch | MCA |    |    |    |    |    |     |
|----------------------|-----|------|--------|-----|----|----|----|----|----|-----|
|                      | Q1  | Q2   | Q3     | Q4  | Q5 | Q6 | Q7 | Q8 | Q9 | Q10 |
| Strongly<br>Agree    | 16  | 12   | 11     | 16  | 11 | 15 | 13 | 12 | 11 | 12  |
| Agree                | 41  | 42   | 40     | 38  | 48 | 44 | 43 | 38 | 38 | 39  |
| Neutral              | 6   | 9    | 10     | 9   | 4  | 4  | 7  | 11 | 12 | 12  |
| Disagree             | 0   | 0    | 2      | 0   | 0  | 0  | 0  | 2  | 2  | 0   |
| Strongly<br>Disagree | 0   | 0    | 0      | 0   | 0  | 0  | 0  | 0  | 0  | 0   |