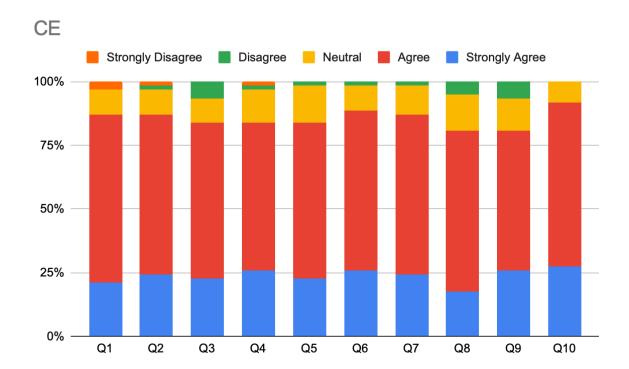

|                      | YOP | 2024 | Branch | CE |    |    |    |    |    |     |
|----------------------|-----|------|--------|----|----|----|----|----|----|-----|
|                      | Q1  | Q2   | Q3     | Q4 | Q5 | Q6 | Q7 | Q8 | Q9 | Q10 |
| Strongly<br>Agree    | 13  | 15   | 14     | 16 | 14 | 16 | 15 | 11 | 16 | 17  |
| Agree                | 41  | 39   | 38     | 36 | 38 | 39 | 39 | 39 | 34 | 40  |
| Neutral              | 6   | 6    | 6      | 8  | 9  | 6  | 7  | 9  | 8  | 5   |
| Disagree             | 0   | 1    | 4      | 1  | 1  | 1  | 1  | 3  | 4  | 0   |
| Strongly<br>Disagree | 2   | 1    | 0      | 1  | 0  | 0  | 0  | 0  | 0  | 0   |