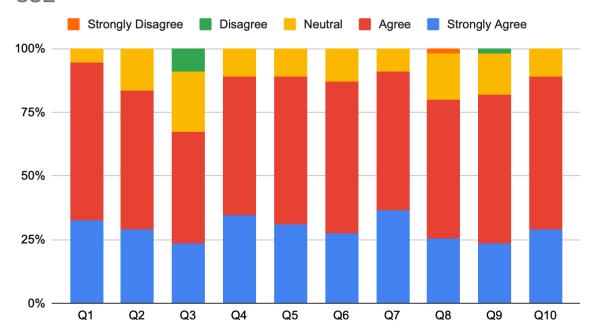

Owned and Managed by Federal Bank Officers' Association Educational Society HORMIS NAGAR, MOOKKANNOOR P.O., ANGAMALY - 683 577, ERNAKULAM, KERALA, INDIA.

Tel: (0) 0484 - 2725272

E-Mail: mail@fisat.ac.in

Website: www.fisat.ac.in

|                      | YOP | 2024 | Branch | CSE |    |    |    |    |    |     |
|----------------------|-----|------|--------|-----|----|----|----|----|----|-----|
|                      | Q1  | Q2   | Q3     | Q4  | Q5 | Q6 | Q7 | Q8 | Q9 | Q10 |
| Strongly<br>Agree    | 18  | 16   | 13     | 19  | 17 | 15 | 20 | 14 | 13 | 16  |
| Agree                | 34  | 30   | 24     | 30  | 32 | 33 | 30 | 30 | 32 | 33  |
| Neutral              | 3   | 9    | 13     | 6   | 6  | 7  | 5  | 10 | 9  | 6   |
| Disagree             | 0   | 0    | 5      | 0   | 0  | 0  | 0  | 0  | 1  | 0   |
| Strongly<br>Disagree | 0   | 0    | 0      | 0   | 0  | 0  | 0  | 1  | 0  | 0   |

# **CSE**

Owned and Managed by Federal Bank Officers' Association Educational Society HORMIS NAGAR, MOOKKANNOOR P.O., ANGAMALY - 683 577, ERNAKULAM, KERALA, INDIA.

Tel: (0) 0484 - 2725272

E-Mail: mail@fisat.ac.in