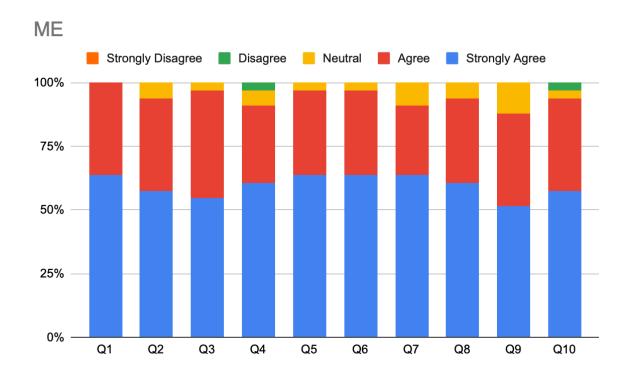

|                      | YOP | 2024 | Branch | ME |    |    |    |    |    |     |
|----------------------|-----|------|--------|----|----|----|----|----|----|-----|
|                      | Q1  | Q2   | Q3     | Q4 | Q5 | Q6 | Q7 | Q8 | Q9 | Q10 |
| Strongly<br>Agree    | 21  | 19   | 18     | 20 | 21 | 21 | 21 | 20 | 17 | 19  |
| Agree                | 12  | 12   | 14     | 10 | 11 | 11 | 9  | 11 | 12 | 12  |
| Neutral              | 0   | 2    | 1      | 2  | 1  | 1  | 3  | 2  | 4  | 1   |
| Disagree             | 0   | 0    | 0      | 1  | 0  | 0  | 0  | 0  | 0  | 1   |
| Strongly<br>Disagree | 0   | 0    | 0      | 0  | 0  | 0  | 0  | 0  | 0  | 0   |