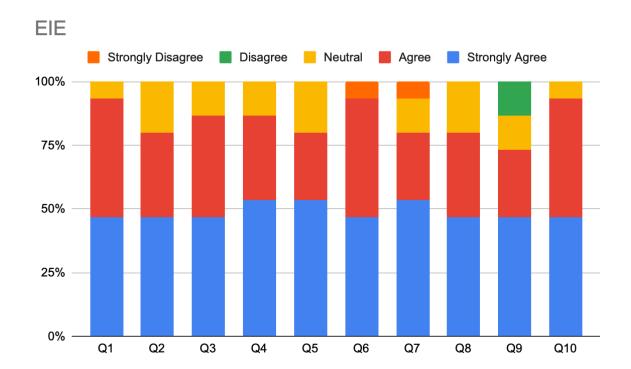

|                      | YOP | 2024 | Branch | EIE |    |    |    |    |    |     |
|----------------------|-----|------|--------|-----|----|----|----|----|----|-----|
|                      | Q1  | Q2   | Q3     | Q4  | Q5 | Q6 | Q7 | Q8 | Q9 | Q10 |
| Strongly<br>Agree    | 7   | 7    | 7      | 8   | 8  | 7  | 8  | 7  | 7  | 7   |
| Agree                | 7   | 5    | 6      | 5   | 4  | 7  | 4  | 5  | 4  | 7   |
| Neutral              | 1   | 3    | 2      | 2   | 3  | 0  | 2  | 3  | 2  | 1   |
| Disagree             | 0   | 0    | 0      | 0   | 0  | 0  | 0  | 0  | 2  | 0   |
| Strongly<br>Disagree | 0   | 0    | 0      | 0   | 0  | 1  | 1  | 0  | 0  | 0   |

Owned and Managed by Federal Bank Officers' Association Educational Society HORMIS NAGAR, MOOKKANNOOR P.O., ANGAMALY - 683 577, ERNAKULAM, KERALA, INDIA.

Tel: (0) 0484 - 2725272

E-Mail: mail@fisat.ac.in