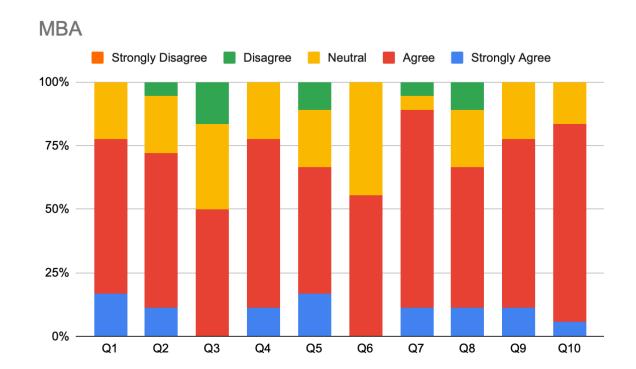

|                      | YOP | 2024 | Branch | MBA |    |    |    |    |    |     |
|----------------------|-----|------|--------|-----|----|----|----|----|----|-----|
|                      | Q1  | Q2   | Q3     | Q4  | Q5 | Q6 | Q7 | Q8 | Q9 | Q10 |
| Strongly<br>Agree    | 3   | 2    | 0      | 2   | 3  | 0  | 2  | 2  | 2  | 1   |
| Agree                | 11  | 11   | 9      | 12  | 9  | 10 | 14 | 10 | 12 | 14  |
| Neutral              | 4   | 4    | 6      | 4   | 4  | 8  | 1  | 4  | 4  | 3   |
| Disagree             | 0   | 1    | 3      | 0   | 2  | 0  | 1  | 2  | 0  | 0   |
| Strongly<br>Disagree | 0   | 0    | 0      | 0   | 0  | 0  | 0  | 0  | 0  | 0   |