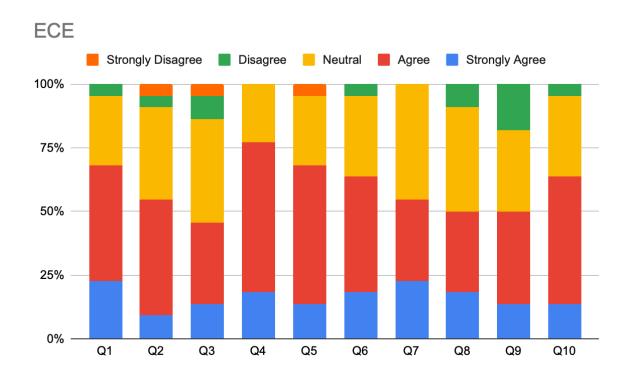

|                      | YOP | 2024 | Branch | ECE |    |    |    |    |    |     |
|----------------------|-----|------|--------|-----|----|----|----|----|----|-----|
|                      | Q1  | Q2   | Q3     | Q4  | Q5 | Q6 | Q7 | Q8 | Q9 | Q10 |
| Strongly<br>Agree    | 5   | 2    | 3      | 4   | 3  | 4  | 5  | 4  | 3  | 3   |
| Agree                | 10  | 10   | 7      | 13  | 12 | 10 | 7  | 7  | 8  | 11  |
| Neutral              | 6   | 8    | 9      | 5   | 6  | 7  | 10 | 9  | 7  | 7   |
| Disagree             | 1   | 1    | 2      | 0   | 0  | 1  | 0  | 2  | 4  | 1   |
| Strongly<br>Disagree | 0   | 1    | 1      | 0   | 1  | 0  | 0  | 0  | 0  | 0   |

Owned and Managed by Federal Bank Officers' Association Educational Society HORMIS NAGAR, MOOKKANNOOR P.O., ANGAMALY - 683 577, ERNAKULAM, KERALA, INDIA.

Tel: (0) 0484 - 2725272

E-Mail: mail@fisat.ac.in