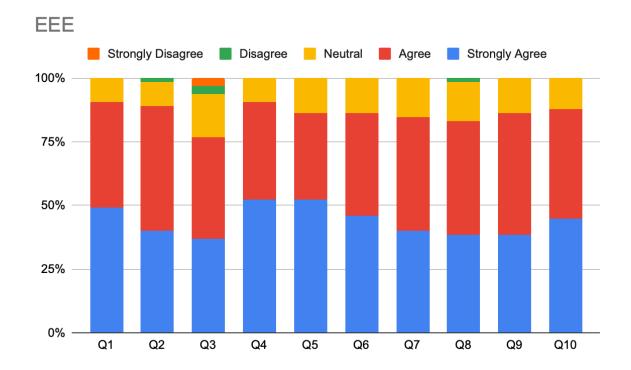

|                      | YOP | 2024 | Branch | EEE |    |    |    |    |    |     |
|----------------------|-----|------|--------|-----|----|----|----|----|----|-----|
|                      | Q1  | Q2   | Q3     | Q4  | Q5 | Q6 | Q7 | Q8 | Q9 | Q10 |
| Strongly<br>Agree    | 32  | 26   | 24     | 34  | 34 | 30 | 26 | 25 | 25 | 29  |
| Agree                | 27  | 32   | 26     | 25  | 22 | 26 | 29 | 29 | 31 | 28  |
| Neutral              | 6   | 6    | 11     | 6   | 9  | 9  | 10 | 10 | 9  | 8   |
| Disagree             | 0   | 1    | 2      | 0   | 0  | 0  | 0  | 1  | 0  | 0   |
| Strongly<br>Disagree | 0   | 0    | 2      | 0   | 0  | 0  | 0  | 0  | 0  | 0   |

Owned and Managed by Federal Bank Officers' Association Educational Society HORMIS NAGAR, MOOKKANNOOR P.O., ANGAMALY - 683 577, ERNAKULAM, KERALA, INDIA.

Tel: (0) 0484 - 2725272

E-Mail: mail@fisat.ac.in